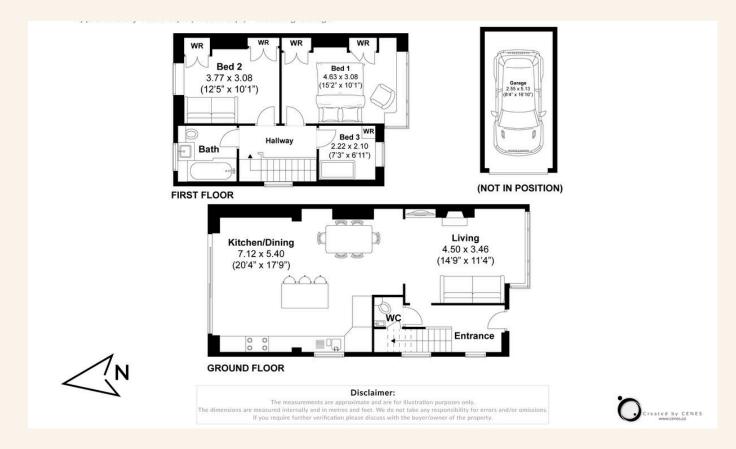

Upstairs, you'll find three well-proportioned and beautifully presented bedrooms, each showcased beautifully. The family bathroom is sleek, modern, and designed for practicality! Additionally, the property offers a loft space, providing excellent potential for future expansion (subject to the necessary regulations).

The west-facing garden is a real gem, enjoying afternoon and evening sun—ideal for children to play or for hosting summer barbecues. The property also benefits from a driveway and a garage, perfect for storage or additional parking.

## TOTAL FLOOR AREA:

1103.3 sq. ft. (102.5 sq. m.) approx

Whatever you're looking for...

We'll help you find it.