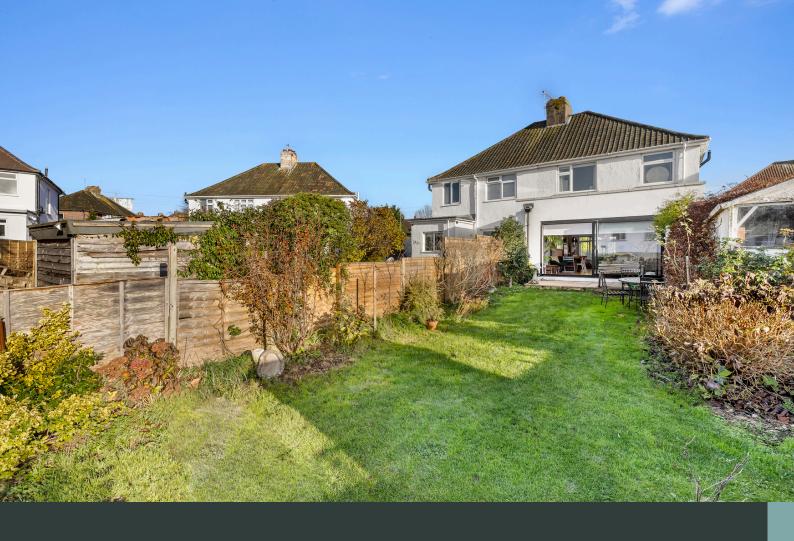

The west-facing garden is a real gem, enjoying afternoon and evening sun—ideal for children to play or for hosting summer barbecues. The property also benefits from a driveway and a garage, perfect for storage or additional parking.