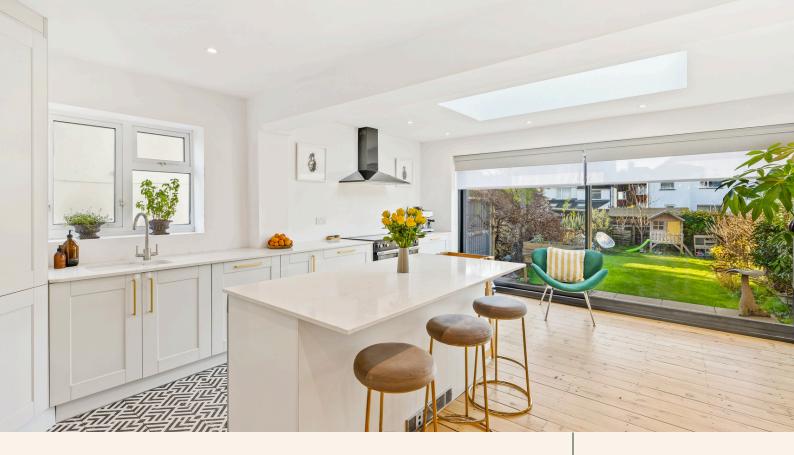

Upon entering, you're immediately greeted by the abundance of natural light that flows throughout the ground floor. The standout feature of this home is the impressive kitchen extension, a true highlight of the home. With its large skylight, exposed wood flooring, and sliding glass doors that lead to the west-facing garden, this space seamlessly blends style with functionality. The contemporary kitchen boasts generous worktops, ample storage, and a central island, making it ideal for everything from casual breakfasts to evening entertaining.

The open-plan layout connects the kitchen to a comfortable dining area and a cosy living room, complete with an open fireplace—the perfect spot to unwind after a long day. A convenient downstairs W/C completes the ground floor.