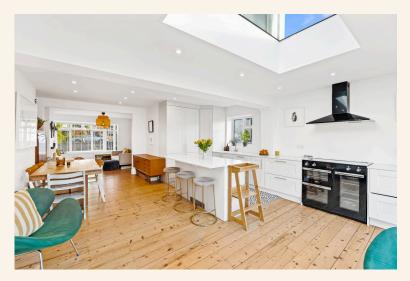

Upon entering, you're immediately greeted by the abundance of natural light that flows throughout the ground floor. The standout feature of this home is the impressive kitchen extension, a true highlight of the home. With its large skylight, exposed wood flooring, and sliding glass doors that lead to the west-facing garden, this space seamlessly blends style with functionality. The contemporary kitchen boasts generous worktops, ample storage, and a central island, making it ideal for everything from casual breakfasts to evening entertaining.

The open-plan layout connects the kitchen to a comfortable dining area and a cosy living room, complete with an open fireplace—the perfect spot to unwind after a long day. A convenient downstairs W/C completes the ground floor.