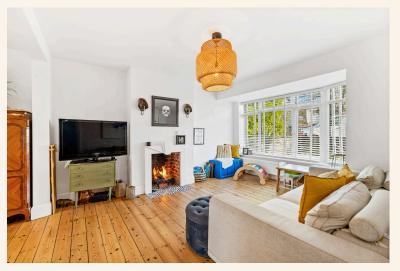

The open-plan layout connects the kitchen to a comfortable dining area and a cosy living room, complete with an open fireplace—the perfect spot to unwind after a long day. A convenient downstairs W/C completes the ground floor.