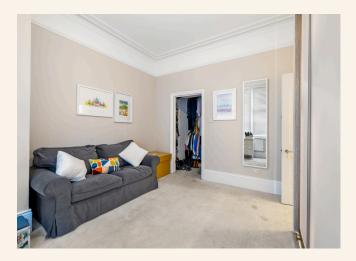

At the heart of the home is a bright and airy open-plan kitchen/living area, equipped with sleek granite worktops, fully integrated Bosch appliances, and bi-fold doors that flood the space with natural light. A separate utility room, with plumbing for a washing machine enhances functionality, while a third smaller bedroom or study provides flexibility for home working or guest accommodation.