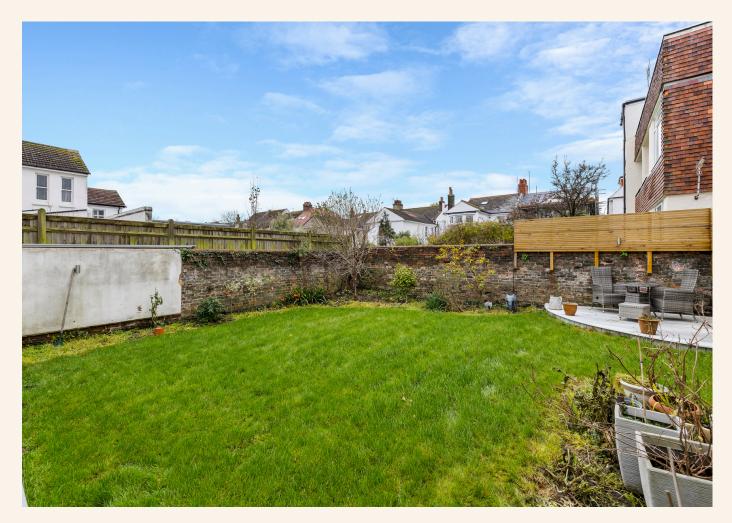

Outside, the west-facing garden is a true oasis. A generous decked area is perfect for entertaining or relaxing, while the recently extended lawn adds a touch of greenery to enjoy year-round. At the front, there's potential to create off-road parking, subject to the necessary consents.

Subject to the necessary planning permissions, there is the possibility of dropping the curb and creating an off-street parking space.

Located on a picturesque, tree-lined street in the heart of Hove, Walsingham Road is well-connected. Hove train station and local bus routes offer easy access to Brighton and beyond. Nearby amenities include the vibrant Church Road with its cafés, shops, and restaurants, the artisanal offerings of Richardson Road, and the popular Rockwater venue on the seafront.