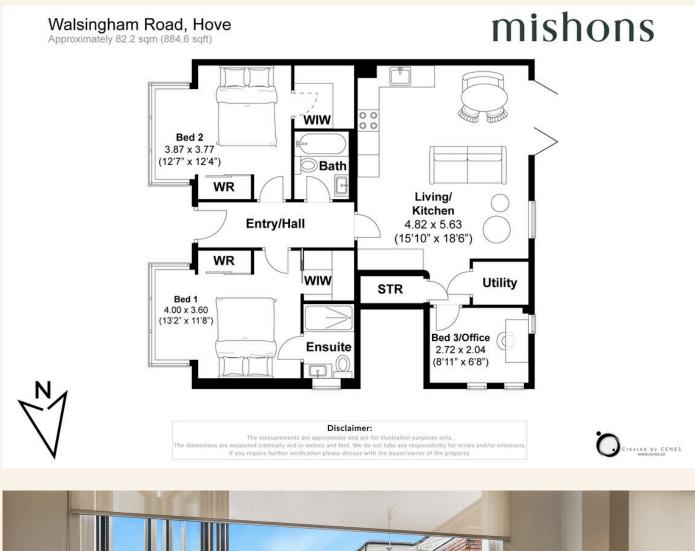

The apartment features two spacious double bedrooms and two bathrooms, complemented by a newly extended west-facing garden—a rare find so close to the seafront. The wide entrance hall leads to the principal bedroom, which boasts a stylish en-suite, a walk-in wardrobe, and additional storage space. The second double bedroom offers built-in hanging/storage space, making it equally practical and inviting.

At the heart of the home is a bright and airy open-plan kitchen/living area, equipped with sleek granite worktops, fully integrated Bosch appliances, and bi-fold doors that flood the space with natural light. A separate utility room, with plumbing for a washing machine enhances functionality, while a third smaller bedroom or study provides flexibility for home working or guest accommodation.