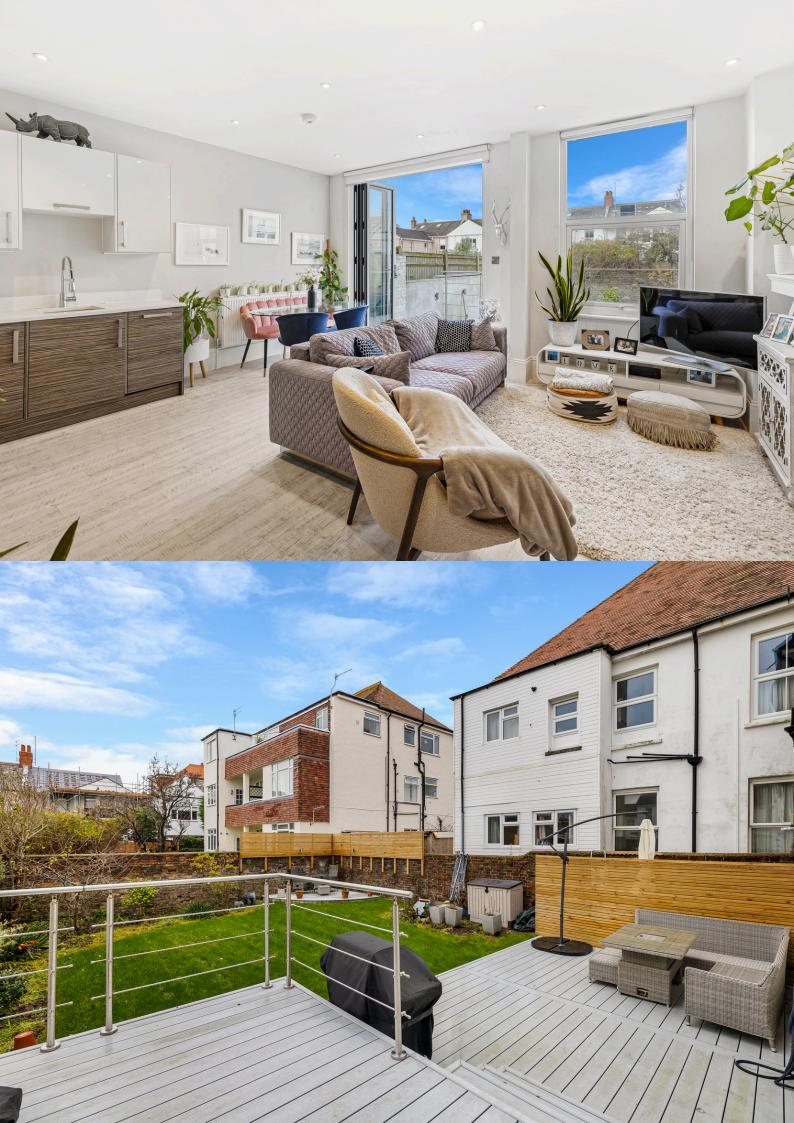

At the heart of the home is a bright and airy open-plan kitchen/living area, equipped with sleek granite worktops, fully integrated Bosch appliances, and bi-fold doors that flood the space with natural light. A separate utility room, with plumbing for a washing machine enhances functionality, while a third smaller bedroom or study provides flexibility for home working or guest accommodation.

Outside, the west-facing garden is a true oasis. A generous decked area is perfect for entertaining or relaxing, while the recently extended lawn adds a touch of greenery to enjoy year-round. At the front, there's potential to create off-road parking, subject to the necessary consents.