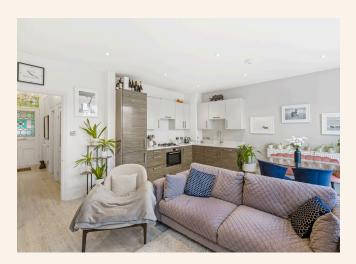

At the heart of the home is a bright and airy open-plan kitchen/living area, equipped with sleek granite worktops, fully integrated Bosch appliances, and bi-fold doors that flood the space with natural light. A separate utility room, with plumbing for a washing machine enhances functionality, while a third smaller bedroom or study provides flexibility for home working or guest accommodation.