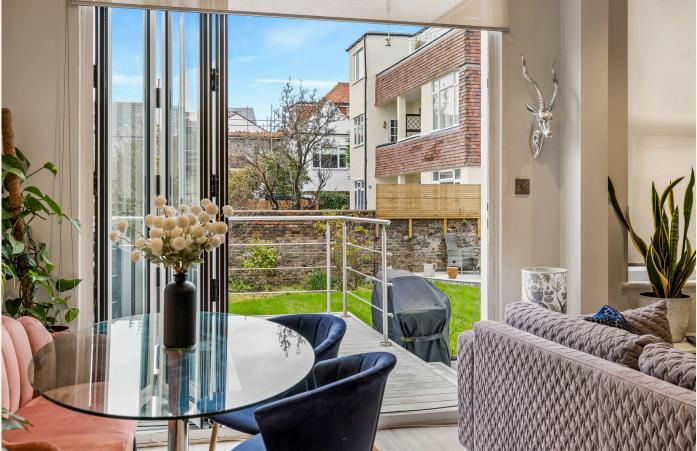

At the heart of the home is a bright and airy open-plan kitchen/living area, equipped with sleek granite worktops, fully integrated Bosch appliances, and bi-fold doors that flood the space with natural light. A separate utility room, with plumbing for a washing machine enhances functionality, while a third smaller bedroom or study provides flexibility for home working or guest accommodation.

Outside, the west-facing garden is a true oasis. A generous decked area is perfect for entertaining or relaxing, while the recently extended lawn adds a touch of greenery to enjoy year-round. At the front, there's potential to create off-road parking, subject to the necessary consents.