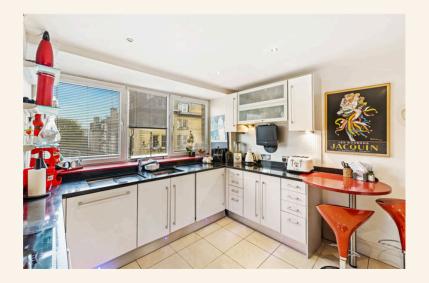

The apartment boasts a well-designed kitchen, fitted with modern built-in appliances, offering both convenience and elegance for any cooking enthusiast. For added comfort, the property features a stylish bathroom, an additional WC, and a separate shower room.