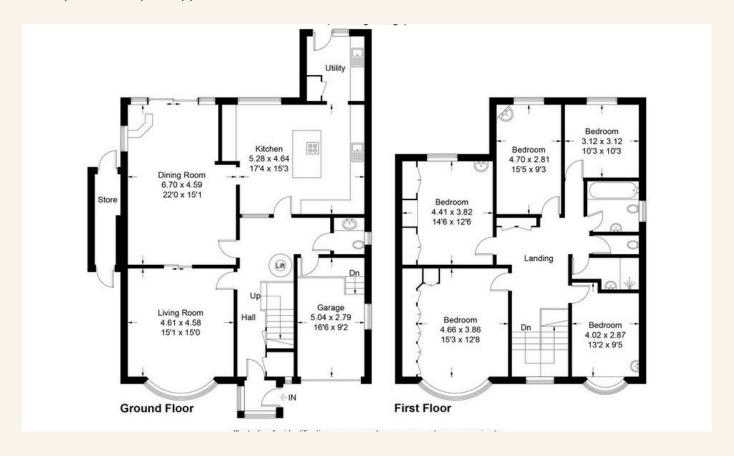

## TOTAL FLOOR AREA:

2577 sq. ft. (239.5 sq. m.) approx

Whatever you're looking for...

We'll help you find it.