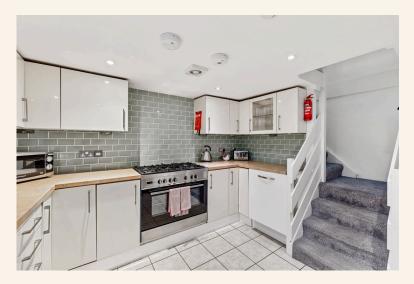

As you step inside, you're greeted by a bright and airy living room that boasts ample natural light, creating a welcoming atmosphere.

Steps down lead you to the well-presented, fully equipped kitchen.

On the first floor, you'll find the first spacious double bedroom, complete with an en-suite shower room for added convenience. A separate family bathroom is also available, serving the rest of the house.