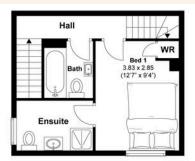

As you step inside, you're greeted by a bright and airy living room that boasts ample natural light, creating a welcoming atmosphere.

Steps down lead you to the well-presented, fully equipped kitchen.

On the first floor, you'll find the first spacious double bedroom, complete with an en-suite shower room for added convenience. A separate family bathroom is also available, serving the rest of the house.

### FIRST FLOOR