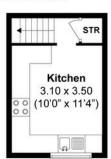

### TOTAL FLOOR AREA:

### 894 sq. ft. (83 sq. m.) approx

### **SECOND FLOOR**

**BASEMENT** 

The measurements are approximate and are for illustration purposes only. 
The dimensions are measured internally and in metres and feet. We do not take any responsibility for errors and/or omission of the ground for the ground of the ground