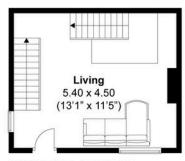

The top floor offers two further double bedrooms, both in great condition and offering comfort and space.

This property is currently a successful Airbnb, generating a strong income, but would also make an ideal pied-à-terre or a perfect home for a professional couple.

Brunswick Mews provides the tranquillity of a hidden mews while being just moments from an array of cafes, restaurants, bars, and shops.

#### Key Features:

- 3 Bedrooms
- 2 Bathrooms (including en-suite)
- Designated Parking Space
- Ideal location near Hove Lawns and the beach
- Excellent income potential as an Airbnb
- Perfect for professional couples or as a second home

3



1



1



#



*■ Guide Price* £550,000

### TOTAL FLOOR AREA:

### 894 sq. ft. (83 sq. m.) approx





### FIRST FLOOR



### **SECOND FLOOR**



**BASEMENT** 







The measurements are approximate and are for illustration purposes only. 
The dimensions are measured internally and in metres and feet. We do not take any responsibility for errors and/or omission of the ground for the ground of the ground













Whatever you're looking for...

We'll help you find it.

## mishons

Monday-Friday: 8:45 am - 6 pm Saturday: 9 am - 4 pm

Find us on Facebook and Instagram @wearemishons or visit mishons.com