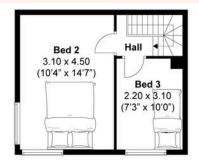

Heading up the stairs, you'll notice a fantastic skylight that floods the space with even more natural light. The top floor offers two further double bedrooms, both in great condition and offering comfort and space.

### **SECOND FLOOR**

**BASEMENT** 

The measurements are approximate and are for illustration purposes only. 
The dimensions are measured internally and in metres and feet. We do not take any responsibility for errors and/or omission of the ground for the ground of the ground