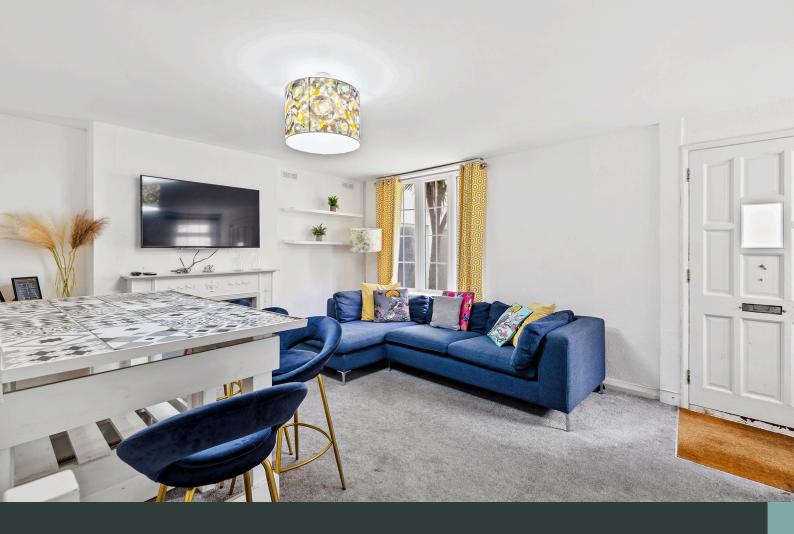

As you step inside, you're greeted by a bright and airy living room that boasts ample natural light, creating a welcoming atmosphere.

Steps down lead you to the well-presented, fully equipped kitchen.

On the first floor, you'll find the first spacious double bedroom, complete with an en-suite shower room for added convenience. A separate family bathroom is also available, serving the rest of the house.