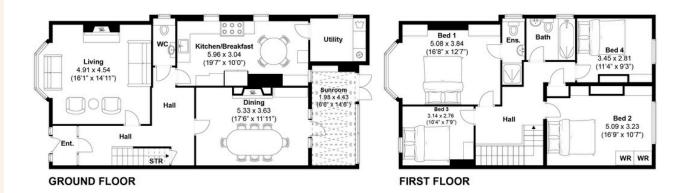

Upon entering, you'll be greeted by a meticulously maintained interior spread across two floors. The ground floor exudes elegance with two spacious reception areas, both adorned with original features that have been lovingly preserved. At the front, the large living room sets a welcoming tone, complete with a cosy working fireplace. Meanwhile, the rear dining room beckons with its stunning ornate ceiling detailing, creating an ideal setting for memorable family gatherings. Beyond lies a charming conservatory, seamlessly connecting indoor and outdoor living, leading out to the expansive garden—a tranquil oasis awaiting your personal touch.

The heart of the home, the kitchen, impresses with its functionality and high-quality craftsmanship, offering a space where culinary creativity can flourish. A downstairs W.C. adds further practicality to this well-appointed residence.

Ascending to the first floor, discover four generously proportioned double bedrooms, providing ample space for rest and relaxation, with the principal benefiting from an en-suite shower room. A family bathroom completes this level, offering modern amenities for your comfort and convenience. Additionally, the property boasts a loft space, presenting an opportunity for expansion, subject to the necessary consents, allowing you to tailor the home to suit your evolving needs.

#### Disclaimer:

The measurements are approximate and are for illustration purposes only. The dimensions are measured internally and in metres and feet. We do not take any responsibility for errors and/or omissions. If you require further verification please discuss with the buyer/owner of the property.