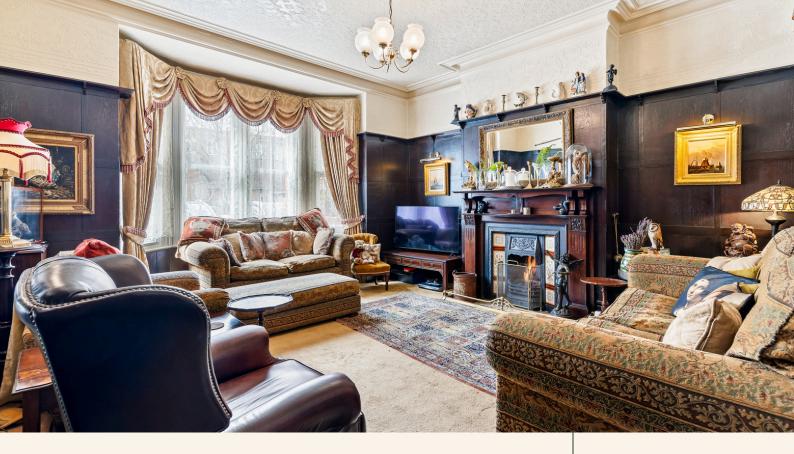

Upon entering, you'll be greeted by a meticulously maintained interior spread across two floors. The ground floor exudes elegance with two spacious reception areas, both adorned with original features that have been lovingly preserved. At the front, the large living room sets a welcoming tone, complete with a cosy working fireplace. Meanwhile, the rear dining room beckons with its stunning ornate ceiling detailing, creating an ideal setting for memorable family gatherings. Beyond lies a charming conservatory, seamlessly connecting indoor and outdoor living, leading out to the expansive garden—a tranquil oasis awaiting your personal touch.