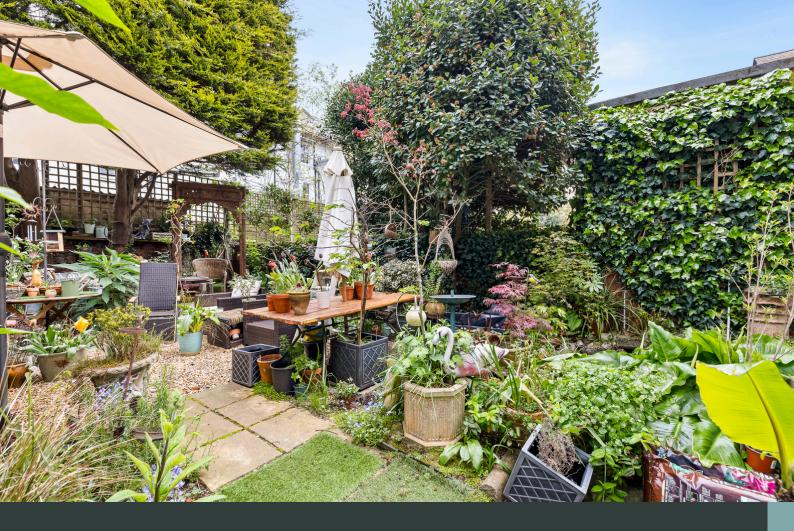

Upon entering, you'll be greeted by a meticulously maintained interior spread across two floors. The ground floor exudes elegance with two spacious reception areas, both adorned with original features that have been lovingly preserved. At the front, the large living room sets a welcoming tone, complete with a cosy working fireplace. Meanwhile, the rear dining room beckons with its stunning ornate ceiling detailing, creating an ideal setting for memorable family gatherings. Beyond lies a charming conservatory, seamlessly connecting indoor and outdoor living, leading out to the expansive garden—a tranquil oasis awaiting your personal touch.