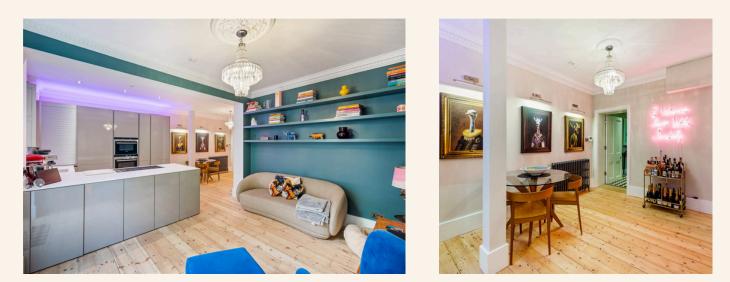

Stepping inside, the allure continues with original wood flooring that may catch your eye, but it's the elegant 'Dentil' cornicing that truly captivates, as it gracefully adorns every room. The spacious lounge offers a serene retreat, perfect for unwinding with a good book while overlooking the private garden.

The kitchen, a masterpiece of German craftsmanship, showcases Siemens appliances and a 'Quooker' tap, which is seamlessly integrated into the Corian worktops. The expansive island beckons gatherings, providing ample space for culinary adventures paired with a glass of wine... (or two!)