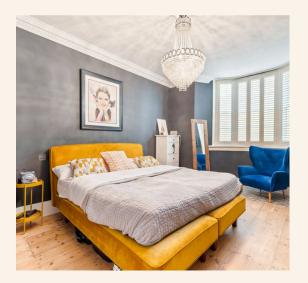

The principal bedroom exudes opulence, boasting bespoke built-in wardrobes and a regal cast iron fireplace, all fit for a super king bed. Meanwhile, the bathroom rivals that of a 5-star London hotel, featuring 'London Mosaic Victorian Tiles', a luxurious overhead 'matki' rain-shower, and a 'Catalano' wall-hung vanity unit for indulgent relaxation.