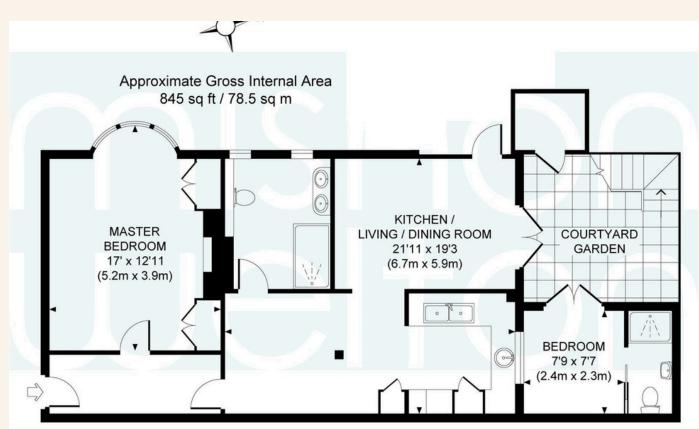

orian Tiles', a luxurious overhead 'matki' rain-shower, and a 'Catalano' wall-hung vanity unit for indulgent relaxation.

The chic second bedroom offers a private sanctuary with its en-suite 'matki' shower, parquet underfloor heating, and double-glazed French doors opening onto the terrace. A thoughtful internal window/serving hatch connects seamlessly to the kitchen, perfect for morning rituals.

Completing this exceptional offering are communal amenities including a coal shed and external cupboard, ensuring ample storage for every need.

Experience unparalleled elegance and sophistication at every turn in this remarkable Brunswick Terrace residence, located just seconds from the sea!

*Guide Price* £575,000 - £600,000





1





#### TOTAL FLOOR AREA:

845 sq. ft. (78.5 sq. m.) approx











### Whatever you're looking for... We'll help you find it.

## mishons

x sales@mishons.com
€ 01273 77 88 77
94 Church Road, Hove, BN3 2EB

Monday-Friday: 8:45 am – 6 pm Saturday: 9 am – 4 pm Find us on Facebook and Instagram @wearemishons or visit mishons.com