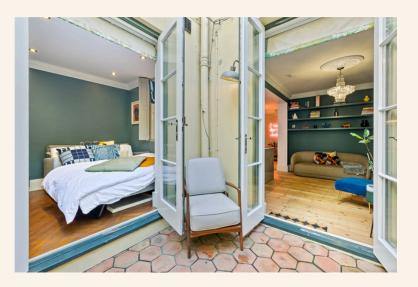

The chic second bedroom offers a private sanctuary with its en-suite 'matki' shower, parquet underfloor heating, and double-glazed French doors opening onto the terrace. A thoughtful internal window/serving hatch connects seamlessly to the kitchen, perfect for morning rituals.