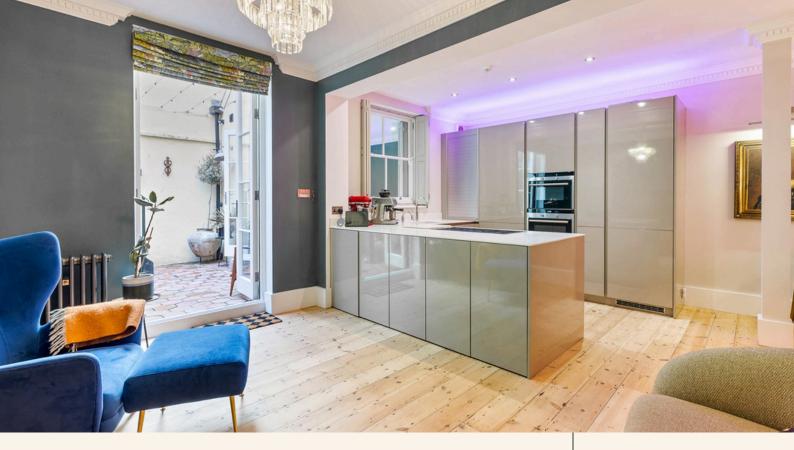

Stepping inside, the allure continues with original wood flooring that may catch your eye, but it's the elegant 'Dentil' cornicing that truly captivates, as it gracefully adorns every room. The spacious lounge offers a serene retreat, perfect for unwinding with a good book while overlooking the private garden.

The kitchen, a masterpiece of German craftsmanship, showcases Siemens appliances and a 'Quooker' tap, which is seamlessly integrated into the Corian worktops. The expansive island beckons gatherings, providing ample space for culinary adventures paired with a glass of wine... (or two!)